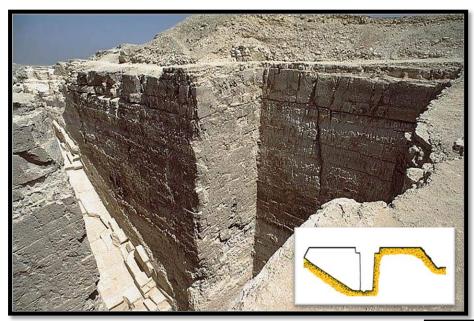

#### **ACCRETION WEDGE BLOCK AT K1**

SUBSTRUCTURES BEFORE AN ENTRANCE

#### **ACCRETION WEDGE BLOCK AT SEKHEMKHET**

SUBSTRUCTURES BEFORE AN ENTRANCE