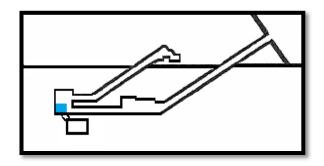

#### SUBSTRUCTURES BEYOND AN ENTRANCE

#### SUBSTRUCTURES BEYOND AN ENTRANCE ROCK CUT BURIAL CHAMBERS