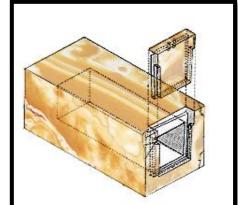

UBSTRUCTURE











#### **ZAWYET EL ARYAN NORTH**

**SUBSTRUCTURE** 









SUBSTRUCTURE AT NORTH-WEST SAQQARA



#### SUBSTRUCTURES BEFORE AN ENTRANCE

#### **ACCRETION WEDGE BLOCK**

#### AT THE STEP PYRAMID AND THE SOUTHERN TOMB







#### SUBSTRUCTURES BEFORE AN ENTRANCE

#### **ACCRETION WEDGE BLOCK AT K1**







SUBSTRUCTURES BEFORE AN ENTRANCE

#### **ACCRETION WEDGE BLOCK AT SEKHEMKHET**



SUBSTRUCTURES BEFORE AN ENTRANCE

#### **ACCRETION WEDGE BLOCK AT Z EL ARYAN NORTH**





#### SUBSTRUCTURES BEYOND AN ENTRANCE

#### **BURIAL CHAMBERS AT THE BOTTOM OF A SHAFT**









#### SUBSTRUCTURES BEYOND AN ENTRANCE ROCK CUT BURIAL CHAMBERS











#### SUBSTRUCTURES BEYOND AN ENTRANCE INDEPENDANT









#### SUBSTRUCTURES BEYOND AN ENTRANCE DEVELOPMENT OF SARCOPHAGI









### **REMARKS** WITHOUT SUBSTRUCTURES





















#### WINDOW PASSAGES AT THE EAST COMPARTMENT







#### A STAIRWAY AT THE EAST COMPARTMENT



#### **NICHES AT THE WEST COMPARTMENT**







#### **ACCRETION LAYER REMAINS AT THE WEST COMPARTMENT**











#### **HYPOGEUM 1 AT THE WEST COMPARTMENT**









### THE INNER SOUTH CHANNEL HYPOGEUM 2 AT THE EAST COMPARTMENT





# THE PYRAMID DESIGNERS









### VERTICALLY FOR SHAFTS AND HORIZONTALLY FOR TUNNELS

#### BUT WAS **UNSAFE** TO PENETRATE THE BED ROCK

### THROUGH LAYERS OF TAFLA







#### **BURIAL CHAMBERS AT THE BOTTOM OF SHAFTS**



WOODEN-BEAMS, FLAT MEGALITHS, **CORBELLED STONE, OR GABLE MEGALITHS** SUCCESSIVELY!















# THE BURIAL-ROCK-CUT-CHAMBER OF THE BRICK PYRAMID LEPSIUS 1 HAD THE FIRST

**WE