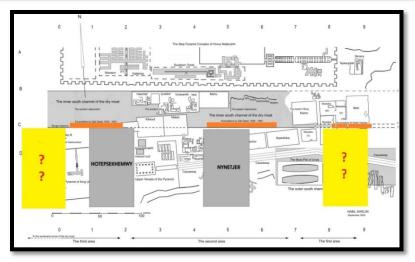

MORE ROYAL TOMES

MAY EXIST AT THE INNER SOUTH CHANEL WHICH HAD

INTERRUPTED

EARLIER UNIDENTIFIED TUNNELS

# HIS CAUSEWAY WAS BUILT ON A DIKE **FILLING**THE OUTER SOUTH CHANNEL