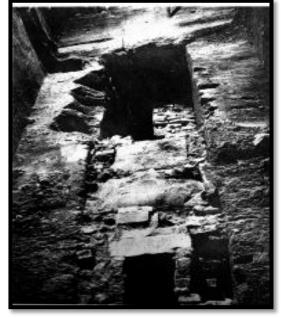

#### SUBSTRUCTURES BEYOND AN ENTRANCE

#### **BURIAL CHAMBERS AT THE BOTTOM OF A SHAFT**