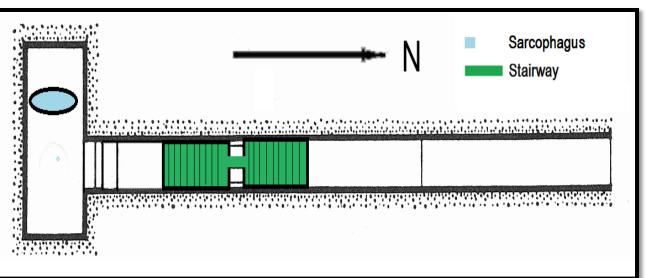

#### SUBSTRUCTURES BEYOND AN ENTRANCE DEVELOPMENT OF SARCOPHAGI

#### A STAIRWAY AT THE EAST COMPARTMENT