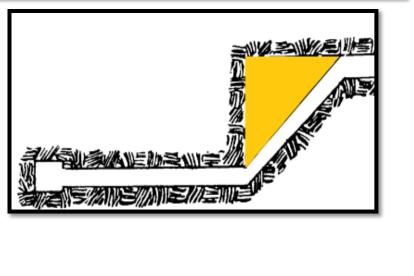

#### **ACCRETION WEDGE BLOCK**

#### AT THE STEP PYRAMID AND THE SOUTHERN TOMB

#### SUBSTRUCTURES BEFORE AN ENTRANCE