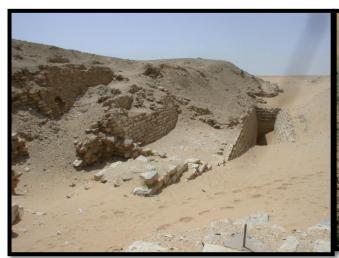

#### SUBSTRUCTURES BEFORE AN ENTRANCE

#### **ACCRETION WEDGE BLOCK**

#### AT THE STEP PYRAMID AND THE SOUTHERN TOMB