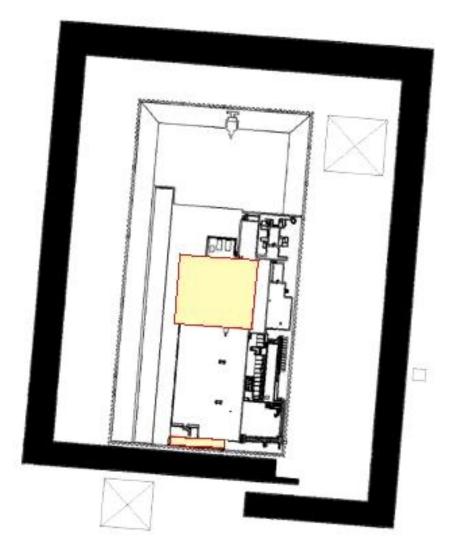

| #7 Stoichos  | 06 years    |
| 6 | #6 Tosortasis  | 19 years     | Om          | #8 Gosormies | 30 years    |
| 7 | #7 Akhes       | 42 years     | Om          | #9 Mares     | 26 years    |
| 8 | #8 Sephuris    | 30 years     | Om          | #10 Anoyphis | 20 years    |
| 9 | #9 Kerpheris   | 26 years     | Om          | Om           | Om          |

# **CONTEMPORARY MATERIAL**

















# **INFORMATION PRO**









J. E. QUIBELL

C. M. FIRTH

J. PH. LAUER

**BRUNO DESLANDES** 



SELIM HASSAN



**ZAKI SAAD** 



**ZAKI ISKANDER** 



KAROL MYOELIWIEC



**AHMED MOUSSA** 



**TOMASZ HERBICH** 



J. GARSTANG **ZAKARIA GOMEIM** 





D. DUNHAM



**RICHAR LESIUS** 



A. BARSANTI



SAKUJI YOSHIMURA

# **MONUMENT SITES**











### REMINDER THE STEP PYRAMID COMPLEX





#### **THE SOUTH TOMB SUBSTRUCTURES**







# **REMINDER** THE STEP PYRAMID SUBSTRUCTURES







# **REMINDER** THE DRY MOAT



















#### BET KHALLAF K1 and K2 SUBSTRUCTURES



# **REMINDER SEKHEMKHET** SUBSTRUCTURES











#### **ZAWYER EL ARYAN SOUTH**

**SUBSTRUCTURES** 







# BRICK PYRAMID AT ABU RAWASH SUBSTRUCTURE











#### **ZAWYET EL ARYAN NORTH**

**SUBSTRUCTURE** 









SUBSTRUCTURE AT NORTH-WEST SAQQARA



#### SUBSTRUCTURES BEFORE AN ENTRANCE

#### **ACCRETION WEDGE BLOCK**

#### AT THE STEP PYRAMID AND THE SOUTHERN TOMB







#### SUBSTRUCTURES BEFORE AN ENTRANCE

#### **ACCRETION WEDGE BLOCK AT K1**







SUBSTRUCTURES BEFORE AN ENTRANCE

#### **ACCRETION WEDGE BLOCK AT SEKHEMKHET**



SUBSTRUCTURES BEFORE AN ENTRANCE

#### **ACCRETION WEDGE