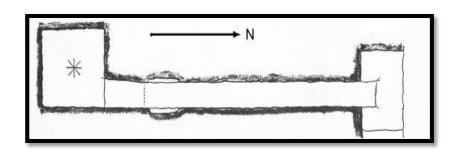

#### WINDOW PASSAGES AT THE EAST COMPARTMENT

#### A STAIRWAY AT THE EAST COMPARTMENT

#### **NICHES AT THE WEST COMPARTMENT**

#### **ACCRETION LAYER REMAINS AT THE WEST COMPARTMENT**

#### **HYPOGEUM 1 AT THE WEST COMPARTMENT**

### THE INNER SOUTH CHANNEL HYPOGEUM 2 AT THE EAST COMPARTMENT