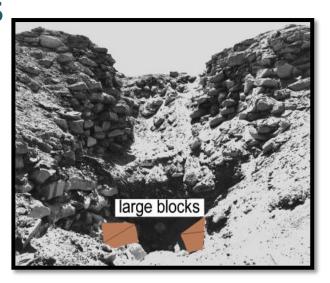

#### **ACCRETION WEDGE BLOCK**

#### **ACCRETION WEDGE BLOCK AT K1**

SUBSTRUCTURES BEFORE AN ENTRANCE