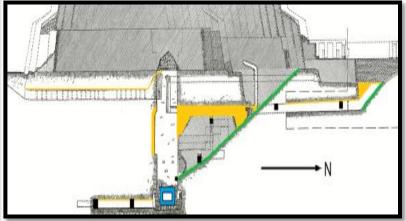

# **REMINDER** THE DRY MOAT

### THE INNER SOUTH CHANNEL HYPOGEUM 2 AT THE EAST COMPARTMENT

MORE ROYAL TOMES

MAY EXIST AT THE INNER SOUTH CHANEL WHICH HAD

INTERRUPTED

EARLIER UNIDENTIFIED TUNNELS