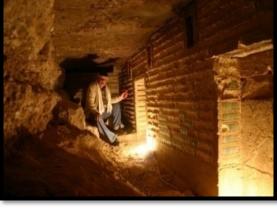

#### **THE SOUTH TOMB SUBSTRUCTURES**

# **REMINDER** THE STEP PYRAMID SUBSTRUCTURES