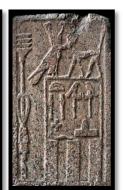

#### NEW KINGDOM NAMES OF KINGS

| # | Abydos                   | Saqqara        | Turin                      | Turin Reigns           |  |
|---|--------------------------|----------------|----------------------------|------------------------|--|
| 1 | #15 Nebka                | Om             | #3-4 Nebka                 | 19 years               |  |
| 2 | #16 Djeser sa (Setesh)   | #12 Djeser     | #3-5 Djeserit (in red ink) | 19 years               |  |
| 3 | # 17 Teti                | Om             | Om                         | Om                     |  |
| 4 | #18 Sedjes <sup>28</sup> | Om             | Om                         | Om                     |  |
| 5 | #18 Sedjes               | Om             | Om                         | Om                     |  |
| 6 | #18 Sedjes               | #13 Djeserteti | #3-6 Djeserty              | 6 monthes              |  |
| 7 | #18 Sedjes               | #14 Nebkara    | #3-7 Hudjefa <sup>29</sup> | Within 6 y. of Hudjefa |  |
| 8 | #19 Neferkara            | Om             | #3-7 Hudjefa               | Within 6 y. of Hudjefa |  |
| 9 | Om                       | #15 Huni       | #3-8 Huni                  | 24 years               |  |