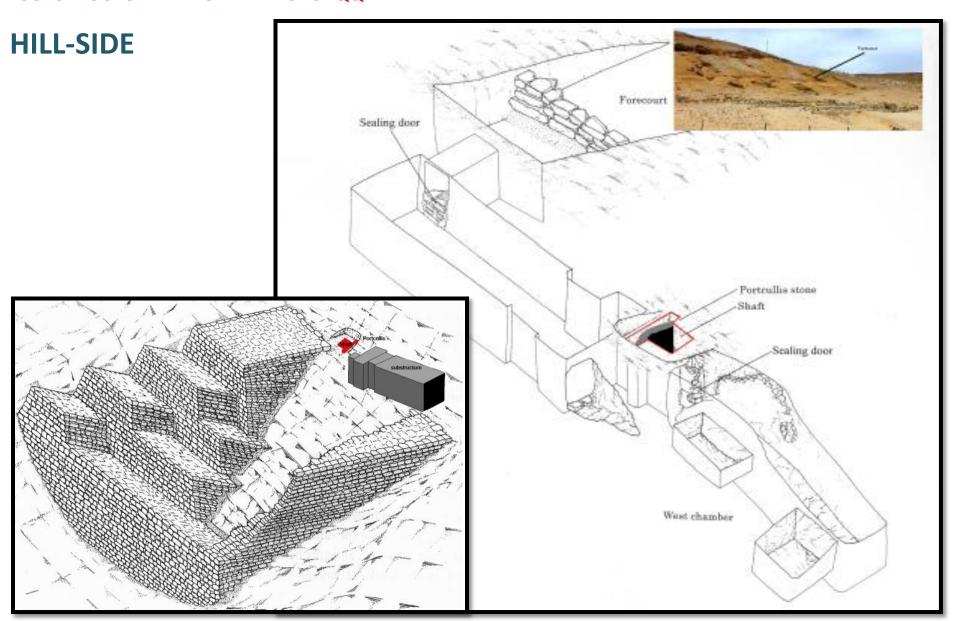

#### WHAT WERE THE REASONS FOR?

**INDEPENDENT**SUBSTRUCTURES

PORTCULLIS
ONLY AT BET KHALLAF
AND HILL-SIDE

**BOAT PITS**NOT FOUND

HILL-SIDE
HOW CAN ONE DEFINE