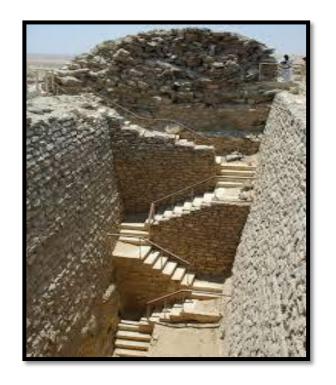

# **REMINDER** THE STEP PYRAMID SUBSTRUCTURES

### VERTICALLY FOR SHAFTS AND HORIZONTALLY FOR TUNNELS