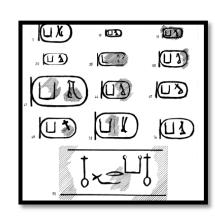

### KINGS OF THE THIRD DYNASTY

#### NEW KINGDOM NAMES OF KINGS

| # | Abydos                   | Saqqara        | Turin                      | Turin Reigns           |  |
|---|--------------------------|----------------|----------------------------|------------------------|--|
| 1 | #15 Nebka                | Om             | #3-4 Nebka                 | 19 years               |  |
| 2 | #16 Djeser sa (Setesh)   | #12 Djeser     | #3-5 Djeserit (in red ink) | 19 years               |  |
| 3 | # 17 Teti                | Om             | Om                         | Om                     |  |
| 4 | #18 Sedjes <sup>28</sup> | Om             | Om                         | Om                     |  |
| 5 | #18 Sedjes               | Om             | Om                         | Om                     |  |
| 6 | #18 Sedjes               | #13 Djeserteti | #3-6 Djeserty              | 6 monthes              |  |
| 7 | #18 Sedjes               | #14 Nebkara    | #3-7 Hudjefa <sup>29</sup> | Within 6 y. of Hudjefa |  |
| 8 | #19 Neferkara            | Om             | #3-7 Hudjefa               | Within 6 y. of Hudjefa |  |
| 9 | Om                       | #15 Huni       | #3-8 Huni                  | 24 years               |  |

### **EPITOME** CHRONOLOGY OF THE SECOND DYNASTY

- **9** NAMES ON THE SAQQARA KING
- **9** NAMES IN THE MANETHONIAN TRADITION
- **6** NAMES ON THE ABYDOS KING LIST
- **6** NAMES DISCOVERED IN SEREKHS
- **4** TOMBS AT SAQQARA AND UMM EL QA<sup>C</sup>AB