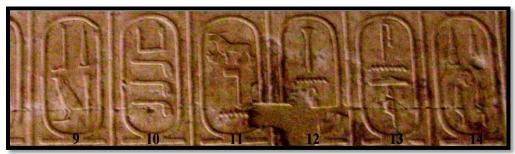

#### NEW KINGDOM NAMES OF KINGS

| # | Abydos                   | Saqqara        | Turin                      | Turin Reigns           |  |
|---|--------------------------|----------------|----------------------------|------------------------|--|
| 1 | #15 Nebka                | Om             | #3-4 Nebka                 | 19 years               |  |
| 2 | #16 Djeser sa (Setesh)   | #12 Djeser     | #3-5 Djeserit (in red ink) | 19 years               |  |
| 3 | # 17 Teti                | Om             | Om                         | Om                     |  |
| 4 | #18 Sedjes <sup>28</sup> | Om             | Om                         | Om                     |  |
| 5 | #18 Sedjes               | Om             | Om                         | Om                     |  |
| 6 | #18 Sedjes               | #13 Djeserteti | #3-6 Djeserty              | 6 monthes              |  |
| 7 | #18 Sedjes               | #14 Nebkara    | #3-7 Hudjefa <sup>29</sup> | Within 6 y. of Hudjefa |  |
| 8 | #19 Neferkara            | Om             | #3-7 Hudjefa               | Within 6 y. of Hudjefa |  |
| 9 | Om                       | #15 Huni       | #3-8 Huni                  | 24 years               |  |