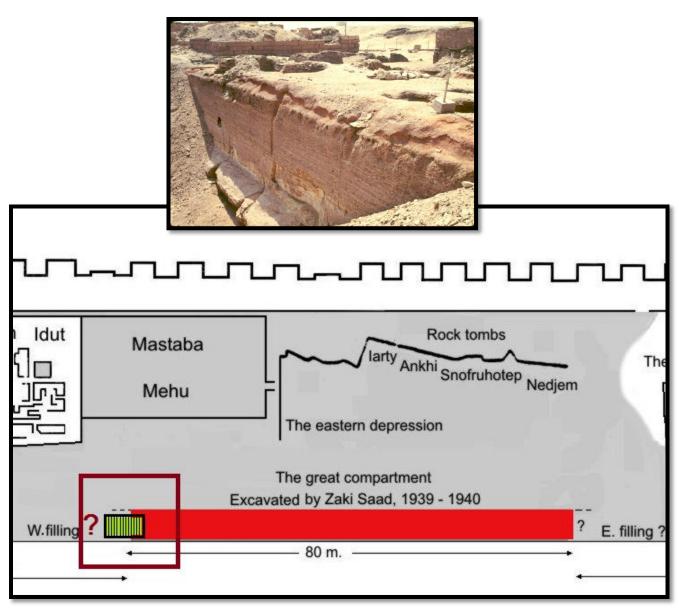

#### WINDOW PASSAGES AT THE EAST COMPARTMENT

#### A STAIRWAY AT THE EAST COMPARTMENT

#### **NICHES AT THE WEST COMPARTMENT**

#### **ACCRETION LAYER REMAINS AT THE WEST COMPARTMENT**

#### **HYPOGEUM 1 AT THE WEST COMPARTMENT**

### THE INNER SOUTH CHANNEL HYPOGEUM 2 AT THE EAST COMPARTMENT

MORE ROYAL TOMES

MAY EXIST AT THE INNER SOUTH CHANEL WHICH HAD

INTERRUPTED

EARLIER UNIDENTIFIED TUNNELS