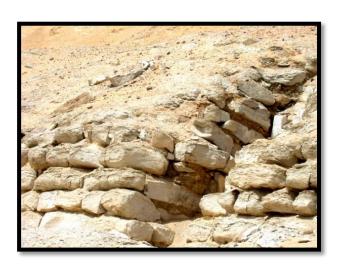

#### **ACCRETION WEDGE BLOCK**

#### **ACCRETION WEDGE BLOCK AT K1**

SUBSTRUCTURES BEFORE AN ENTRANCE