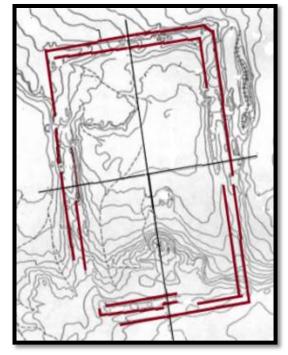

BSTRUCTURE** 









SUBSTRUCTURE AT NORTH-WEST SAQQARA



#### SUBSTRUCTURES BEFORE AN ENTRANCE

#### **ACCRETION WEDGE BLOCK**

#### AT THE STEP PYRAMID AND THE SOUTHERN TOMB







#### SUBSTRUCTURES BEFORE AN ENTRANCE

#### **ACCRETION WEDGE BLOCK AT K1**







SUBSTRUCTURES BEFORE AN ENTRANCE

#### **ACCRETION WEDGE BLOCK AT SEKHEMKHET**



SUBSTRUCTURES BEFORE AN ENTRANCE

#### **ACCRETION WEDGE BLOCK AT Z EL ARYAN NORTH**





#### SUBSTRUCTURES BEYOND AN ENTRANCE

#### **BURIAL CHAMBERS AT THE BOTTOM OF A SHAFT**









#### SUBSTRUCTURES BEYOND AN ENTRANCE ROCK CUT BURIAL CHAMBERS











#### SUBSTRUCTURES BEYOND AN ENTRANCE INDEPENDANT









#### SUBSTRUCTURES BEYOND AN ENTRANCE DEVELOPMENT OF SARCOPHAGI









### **REMARKS** WITHOUT SUBSTRUCTURES





















#### WINDOW PASSAGES AT THE EAST COMPARTMENT







#### A STAIRWAY AT THE EAST COMPARTMENT



#### **NICHES AT THE WEST COMPARTMENT**







#### **ACCRETION LAYER REMAINS AT THE WEST COMPARTMENT**











#### **HYPOGEUM 1 AT THE WEST COMPARTMENT**









### THE INNER SOUTH CHANNEL HYPOGEUM 2 AT THE EAST COMPARTMENT





# THE PYRAMID DESIGNERS









### VERTICALLY FOR SHAFTS AND HORIZONTALLY FOR TUNNELS

#### BUT WAS **UNSAFE** TO PENETRATE THE BED ROCK

### THROUGH LAYERS OF TAFLA







#### **BURIAL CHAMBERS AT THE BOTTOM OF SHAFTS**



WOODEN-BEAMS, FLAT MEGALITHS, **CORBELLED STONE, OR GABLE MEGALITHS** SUCCESSIVELY!















# THE BURIAL-ROCK-CUT-CHAMBER OF THE BRICK PYRAMID LEPSIUS 1 HAD THE FIRST

**WESTERLY DISPOSED PLAN** 

WHICH WAS REPEATED AT ALL PYRAMIDS