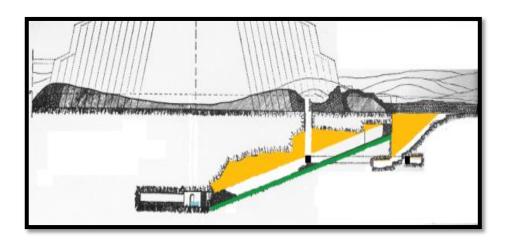

### VERTICALLY FOR SHAFTS AND HORIZONTALLY FOR TUNNELS

#### BUT WAS **UNSAFE** TO PENETRATE THE BED ROCK

### THROUGH LAYERS OF TAFLA