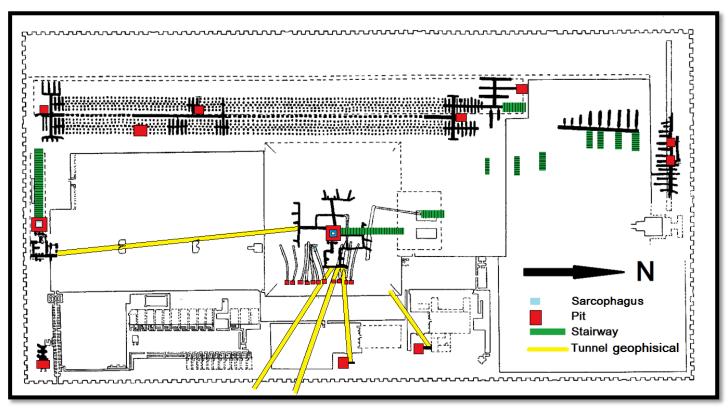

MORE ROYAL TOMES

MAY EXIST AT THE INNER SOUTH CHANEL WHICH HAD

INTERRUPTED

EARLIER UNIDENTIFIED TUNNELS