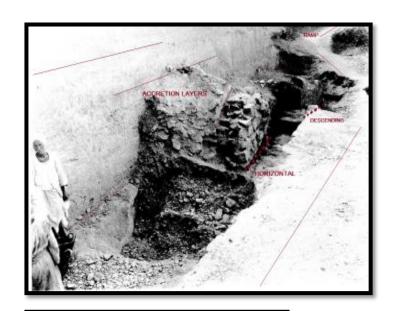

#### **ACCRETION LAYER REMAINS AT THE WEST COMPARTMENT**

A DESCENDING CORRIDOR SHAPE PREPARED FOR AN ACCRETION WEDGE BLOCKAGE

3 REASONS SUPPORT DATING THE PYRAMID AT ZAWYET EL ARYAN NORTH

TO THE THIRD DYNASTY