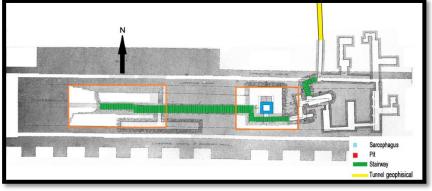

MORE ROYAL TOMES

MAY EXIST AT THE INNER SOUTH CHANEL WHICH HAD

INTERRUPTED

EARLIER UNIDENTIFIED TUNNELS