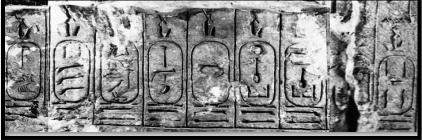

#### NEW KINGDOM NAMES OF KINGS

| # | Abydos                   | Saqqara        | Turin                      | Turin Reigns           |  |
|---|--------------------------|----------------|----------------------------|------------------------|--|
| 1 | #15 Nebka                | Om             | #3-4 Nebka                 | 19 years               |  |
| 2 | #16 Djeser sa (Setesh)   | #12 Djeser     | #3-5 Djeserit (in red ink) | 19 years               |  |
| 3 | # 17 Teti                | Om             | Om                         | Om                     |  |
| 4 | #18 Sedjes <sup>28</sup> | Om             | Om                         | Om                     |  |
| 5 | #18 Sedjes               | Om             | Om                         | Om                     |  |
| 6 | #18 Sedjes               | #13 Djeserteti | #3-6 Djeserty              | 6 monthes              |  |
| 7 | #18 Sedjes               | #14 Nebkara    | #3-7 Hudjefa <sup>29</sup> | Within 6 y. of Hudjefa |  |
| 8 | #19 Neferkara            | Om             | #3-7 Hudjefa               | Within 6 y. of Hudjefa |  |
| 9 | Om                       | #15 Huni       | #3-8 Huni                  | 24 years               |  |

### **EPITOME** CHRONOLOGY OF THE SECOND DYNASTY

- **9** NAMES ON THE SAQQARA KING
- **9** NAMES IN THE MANETHONIAN TRADITION
- **6** NAMES ON THE ABYDOS KING LIST
- **6** NAMES DISCOVERED IN SEREKHS
- **4** TOMBS AT SAQQARA AND UMM EL QA<sup>C</sup>AB