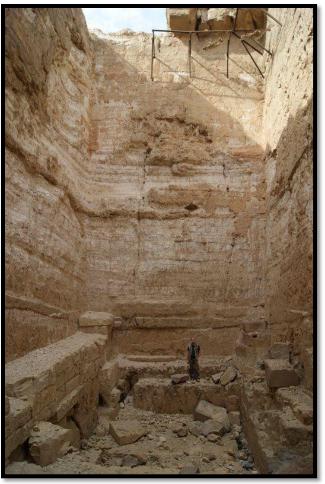

ANT









#### SUBSTRUCTURES BEYOND AN ENTRANCE DEVELOPMENT OF SARCOPHAGI









### **REMARKS** WITHOUT SUBSTRUCTURES





















#### WINDOW PASSAGES AT THE EAST COMPARTMENT







#### A STAIRWAY AT THE EAST COMPARTMENT



#### **NICHES AT THE WEST COMPARTMENT**







#### **ACCRETION LAYER REMAINS AT THE WEST COMPARTMENT**











#### **HYPOGEUM 1 AT THE WEST COMPARTMENT**









### THE INNER SOUTH CHANNEL HYPOGEUM 2 AT THE EAST COMPARTMENT





# THE PYRAMID DESIGNERS









### VERTICALLY FOR SHAFTS AND HORIZONTALLY FOR TUNNELS

#### BUT WAS **UNSAFE** TO PENETRATE THE BED ROCK

### THROUGH LAYERS OF TAFLA







#### **BURIAL CHAMBERS AT THE BOTTOM OF SHAFTS**



WOODEN-BEAMS, FLAT MEGALITHS, **CORBELLED STONE, OR GABLE MEGALITHS** SUCCESSIVELY!















# THE BURIAL-ROCK-CUT-CHAMBER OF THE BRICK PYRAMID LEPSIUS 1 HAD THE FIRST

**WESTERLY DISPOSED PLAN** 

WHICH WAS REPEATED AT ALL PYRAMIDS UNTIL KHUFU

ITS ENTRANCE,
HIGH UP ON THE NORTH SIDE
WAS FOLLOWED BY THE PYRAMIDS OF MEIDUM AND DAHSHUR



# 2 REASONS SUPPORT DATING THE BRICK PYRAMID AT ABU RAWASH TO THE THIRD DYNASTY



THE ROOF OF ZAWYET EL ARYAN NORTH SHAFT WOULD BE LIKE THE STEP AND SOUTHERN TOMB

A DEVELOPING DESIGN OF AN OVAL SARCOPHAGUS

A DESCENDING CORRIDOR SHAPE PREPARED FOR AN ACCRETION WEDGE BLOCKAGE

3 REASONS SUPPORT DATING THE PYRAMID AT ZAWYET EL ARYAN NORTH

TO THE THIRD DYNASTY





#### WHAT WERE THE REASONS FOR?





**INDEPENDENT**SUBSTRUCTURES

PORTCULLIS
ONLY AT BET KHALLAF
AND HILL-SIDE

**BOAT PITS**NOT FOUND

HILL-SIDE
HOW CAN ONE DEFINE







### **EPIT