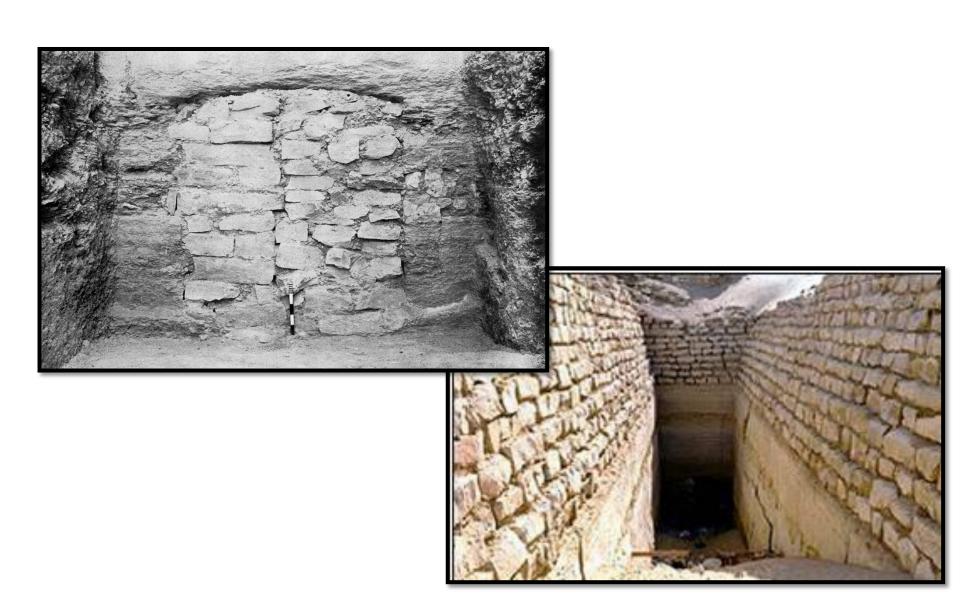

#### **ACCRETION WEDGE BLOCK**

#### **ACCRETION WEDGE BLOCK AT K1**

SUBSTRUCTURES BEFORE AN ENTRANCE