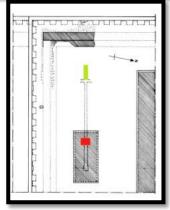

#### **BURIAL CHAMBERS AT THE BOTTOM OF A SHAFT**

#### **BURIAL CHAMBERS AT THE BOTTOM OF SHAFTS**

WOODEN-BEAMS, FLAT MEGALITHS, **CORBELLED STONE, OR GABLE MEGALITHS** SUCCESSIVELY!