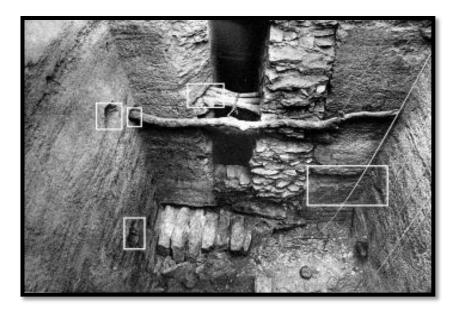

#### **ACCRETION WEDGE BLOCK**

#### **ACCRETION WEDGE BLOCK AT K1**

SUBSTRUCTURES BEFORE AN ENTRANCE