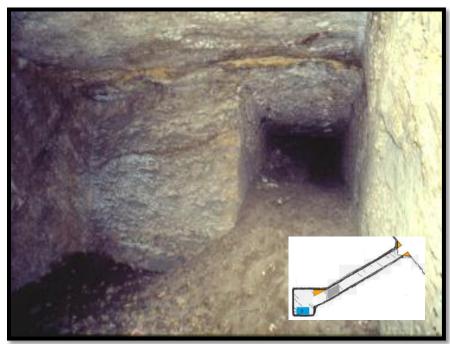

REMINDER SEKHEMKHET** SUBSTRUCTURES











#### **ZAWYER EL ARYAN SOUTH**

**SUBSTRUCTURES** 







# BRICK PYRAMID AT ABU RAWASH SUBSTRUCTURE











#### **ZAWYET EL ARYAN NORTH**

**SUBSTRUCTURE** 









SUBSTRUCTURE AT NORTH-WEST SAQQARA



#### SUBSTRUCTURES BEFORE AN ENTRANCE

#### **ACCRETION WEDGE BLOCK**

#### AT THE STEP PYRAMID AND THE SOUTHERN TOMB







#### SUBSTRUCTURES BEFORE AN ENTRANCE

#### **ACCRETION WEDGE BLOCK AT K1**







SUBSTRUCTURES BEFORE AN ENTRANCE

#### **ACCRETION WEDGE BLOCK AT SEKHEMKHET**



SUBSTRUCTURES BEFORE AN ENTRANCE

#### **ACCRETION WEDGE BLOCK AT Z EL ARYAN NORTH**





#### SUBSTRUCTURES BEYOND AN ENTRANCE

#### **BURIAL CHAMBERS AT THE BOTTOM OF A SHAFT**









#### SUBSTRUCTURES BEYOND AN ENTRANCE ROCK CUT BURIAL CHAMBERS











#### SUBSTRUCTURES BEYOND AN ENTRANCE INDEPENDANT









#### SUBSTRUCTURES BEYOND AN ENTRANCE DEVELOPMENT OF SARCOPHAGI









### **REMARKS** WITHOUT SUBSTRUCTURES





















#### WINDOW PASSAGES AT THE EAST COMPARTMENT







#### A STAIRWAY AT THE EAST COMPARTMENT



#### **NICHES AT THE WEST COMPARTMENT**







#### **ACCRETION LAYER REMAINS AT THE WEST COMPARTMENT**











#### **HYPOGEUM 1 AT THE WEST COMPARTMENT**









### THE INNER SOUTH CHANNEL HYPOGEUM 2 AT THE EAST COMPARTMENT





# THE PYRAMID DESIGNERS









### VERTICALLY FOR SHAFTS AND HORIZONTALLY FOR TUNNELS

#### BUT WAS **UNSAFE** TO PENETRATE THE BED ROCK

### THROUGH LAYERS OF TAFLA







#### **BURIAL CHAMBERS AT THE BOTTOM OF SHAFTS**



WOODEN-BEAMS, FLAT MEGALITHS, **CORBELLED S