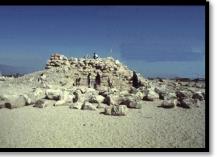

ORTH**

**SUBSTRUCTURE** 









SUBSTRUCTURE AT NORTH-WEST SAQQARA



#### SUBSTRUCTURES BEFORE AN ENTRANCE

#### **ACCRETION WEDGE BLOCK**

#### AT THE STEP PYRAMID AND THE SOUTHERN TOMB







#### SUBSTRUCTURES BEFORE AN ENTRANCE

#### **ACCRETION WEDGE BLOCK AT K1**







SUBSTRUCTURES BEFORE AN ENTRANCE

#### **ACCRETION WEDGE BLOCK AT SEKHEMKHET**



SUBSTRUCTURES BEFORE AN ENTRANCE

#### **ACCRETION WEDGE BLOCK AT Z EL ARYAN NORTH**





#### SUBSTRUCTURES BEYOND AN ENTRANCE

#### **BURIAL CHAMBERS AT THE BOTTOM OF A SHAFT**









#### SUBSTRUCTURES BEYOND AN ENTRANCE ROCK CUT BURIAL CHAMBERS











#### SUBSTRUCTURES BEYOND AN ENTRANCE INDEPENDANT









#### SUBSTRUCTURES BEYOND AN ENTRANCE DEVELOPMENT OF SARCOPHAGI









### **REMARKS** WITHOUT SUBSTRUCTURES





















#### WINDOW PASSAGES AT THE EAST COMPARTMENT







#### A STAIRWAY AT THE EAST COMPARTMENT



#### **NICHES AT THE WEST COMPARTMENT**







#### **ACCRETION LAYER REMAINS AT THE WEST COMPARTMENT**











#### **HYPOGEUM 1 AT THE WEST COMPARTMENT**









### THE INNER SOUTH CHANNEL HYPOGEUM 2 AT THE EAST COMPARTMENT





# THE PYRAMID DESIGNERS









### VERTICALLY FOR SHAFTS AND HORIZONTALLY FOR TUNNELS

#### BUT WAS **UNSAFE** TO PENETRATE THE BED ROCK

### THROUGH LAYERS OF TAFLA







#### **BURIAL CHAMBERS AT THE BOTTOM OF SHAFTS**



WOODEN-BEAMS, FLAT MEGALITHS, **CORBELLED STONE, OR GABLE MEGALITHS** SUCCESSIVELY!















# THE BURIAL-ROCK-CUT-CHAMBER OF THE BRICK PYRAMID LEPSIUS 1 HAD THE FIRST

**WESTERLY DISPOSED PLAN** 

WHICH WAS REPEATED AT