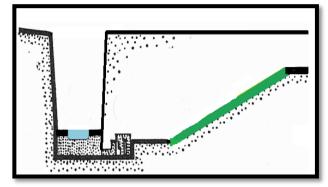

A DESCENDING CORRIDOR SHAPE PREPARED FOR AN ACCRETION WEDGE BLOCKAGE

3 REASONS SUPPORT DATING THE PYRAMID AT ZAWYET EL ARYAN NORTH

TO THE THIRD DYNASTY