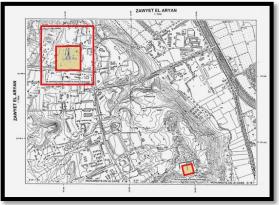

#### **ZAWYER EL ARYAN SOUTH**

**SUBSTRUCTURES** 

#### **ZAWYET EL ARYAN NORTH**

**SUBSTRUCTURE** 

SUBSTRUCTURE AT NORTH-WEST SAQQARA