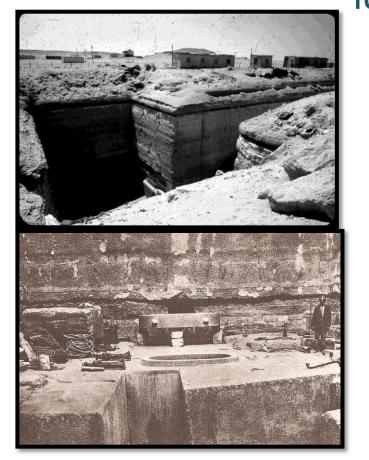

#### **BURIAL CHAMBERS AT THE BOTTOM OF A SHAFT**

#### **BURIAL CHAMBERS AT THE BOTTOM OF SHAFTS**

WOODEN-BEAMS, FLAT MEGALITHS, **CORBELLED STONE, OR GABLE MEGALITHS** SUCCESSIVELY!