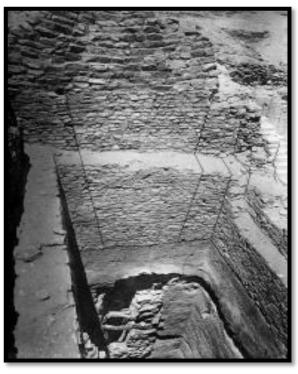

#### **BURIAL CHAMBERS AT THE BOTTOM OF A SHAFT**

#### **BURIAL CHAMBERS AT THE BOTTOM OF SHAFTS**

WOODEN-BEAMS, FLAT MEGALITHS, **CORBELLED STONE, OR GABLE MEGALITHS** SUCCESSIVELY!