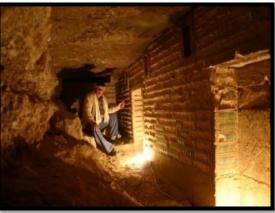

#### **THE SOUTH TOMB SUBSTRUCTURES**

# **REMINDER** THE STEP PYRAMID SUBSTRUCTURES