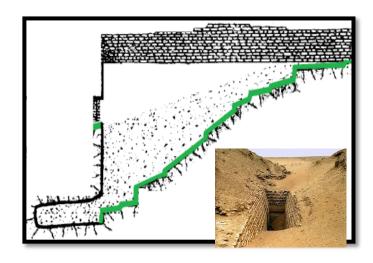

EL ARYAN SOUTH**

**SUBSTRUCTURES** 







# BRICK PYRAMID AT ABU RAWASH SUBSTRUCTURE











#### **ZAWYET EL ARYAN NORTH**

**SUBSTRUCTURE** 









SUBSTRUCTURE AT NORTH-WEST SAQQARA



#### SUBSTRUCTURES BEFORE AN ENTRANCE

#### **ACCRETION WEDGE BLOCK**

#### AT THE STEP PYRAMID AND THE SOUTHERN TOMB







#### SUBSTRUCTURES BEFORE AN ENTRANCE

#### **ACCRETION WEDGE BLOCK AT K1**







SUBSTRUCTURES BEFORE AN ENTRANCE

#### **ACCRETION WEDGE BLOCK AT SEKHEMKHET**



SUBSTRUCTURES BEFORE AN ENTRANCE

#### **ACCRETION WEDGE BLOCK AT Z EL ARYAN NORTH**





#### SUBSTRUCTURES BEYOND AN ENTRANCE

#### **BURIAL CHAMBERS AT THE BOTTOM OF A SHAFT**









#### SUBSTRUCTURES BEYOND AN ENTRANCE ROCK CUT BURIAL CHAMBERS











#### SUBSTRUCTURES BEYOND AN ENTRANCE INDEPENDANT









#### SUBSTRUCTURES BEYOND AN ENTRANCE DEVELOPMENT OF SARCOPHAGI









### **REMARKS** WITHOUT SUBSTRUCTURES





















#### WINDOW PASSAGES AT THE EAST COMPARTMENT







#### A STAIRWAY AT THE EAST COMPARTMENT



#### **NICHES AT THE WEST COMPARTMENT**







#### **ACCRETION LAYER REMAINS AT THE WEST COMPARTMENT**











#### **HYPOGEUM 1 AT THE WEST COMPARTMENT**









### THE INNER SOUTH CHANNEL HYPOGEUM 2 AT THE EAST COMPARTMENT





# THE PYRAMID DESIGNERS









### VERTICALLY FOR SHAFTS AND HORIZONTALLY FOR TUNNELS

#### BUT WAS **UNSAFE** TO PENETRATE THE BED ROCK

### THROUGH LAYERS OF TAFLA







#### **BURIAL CHAMBERS AT THE BOTTOM OF SHAFTS**



WOODEN-BEAMS, FLAT MEGALITHS, **CORBELLED STONE, OR GABLE MEGALITHS** SUCCESSIVELY!















# THE