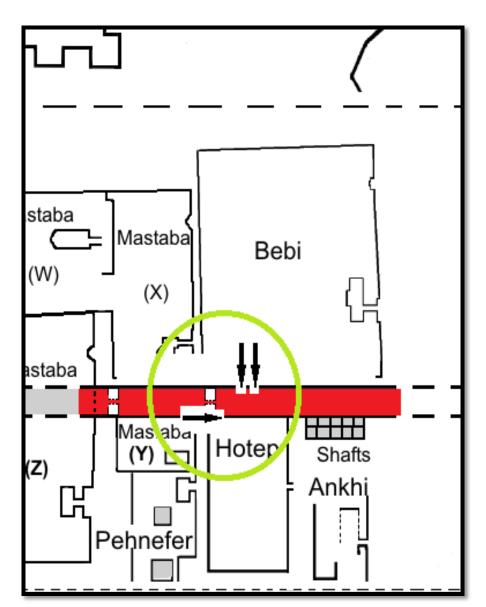

MORE ROYAL TOMES

MAY EXIST AT THE INNER SOUTH CHANEL WHICH HAD

INTERRUPTED

EARLIER UNIDENTIFIED TUNNELS