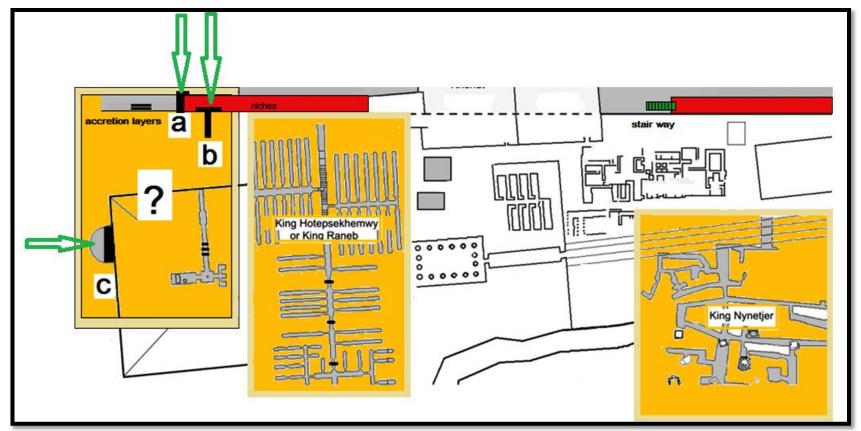

#### **NICHES AT THE WEST COMPARTMENT**

#### **ACCRETION LAYER REMAINS AT THE WEST COMPARTMENT**

#### **HYPOGEUM 1 AT THE WEST COMPARTMENT**

### THE INNER SOUTH CHANNEL HYPOGEUM 2 AT THE EAST COMPARTMENT

MORE ROYAL TOMES

MAY EXIST AT THE INNER SOUTH CHANEL WHICH HAD

INTERRUPTED

EARLIER UNIDENTIFIED TUNNELS