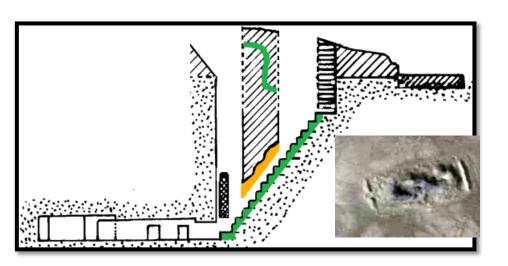

R EL ARYAN SOUTH**

**SUBSTRUCTURES** 







# BRICK PYRAMID AT ABU RAWASH SUBSTRUCTURE











#### **ZAWYET EL ARYAN NORTH**

**SUBSTRUCTURE** 









SUBSTRUCTURE AT NORTH-WEST SAQQARA



#### SUBSTRUCTURES BEFORE AN ENTRANCE

#### **ACCRETION WEDGE BLOCK**

#### AT THE STEP PYRAMID AND THE SOUTHERN TOMB







#### SUBSTRUCTURES BEFORE AN ENTRANCE

#### **ACCRETION WEDGE BLOCK AT K1**







SUBSTRUCTURES BEFORE AN ENTRANCE

#### **ACCRETION WEDGE BLOCK AT SEKHEMKHET**



SUBSTRUCTURES BEFORE AN ENTRANCE

#### **ACCRETION WEDGE BLOCK AT Z EL ARYAN NORTH**





#### SUBSTRUCTURES BEYOND AN ENTRANCE

#### **BURIAL CHAMBERS AT THE BOTTOM OF A SHAFT**









#### SUBSTRUCTURES BEYOND AN ENTRANCE ROCK CUT BURIAL CHAMBERS











#### SUBSTRUCTURES BEYOND AN ENTRANCE INDEPENDANT









#### SUBSTRUCTURES BEYOND AN ENTRANCE DEVELOPMENT OF SARCOPHAGI









### **REMARKS** WITHOUT SUBSTRUCTURES





















#### WINDOW PASSAGES AT THE EAST COMPARTMENT







#### A STAIRWAY AT THE EAST COMPARTMENT



#### **NICHES AT THE WEST COMPARTMENT**







#### **ACCRETION LAYER REMAINS AT THE WEST COMPARTMENT**











#### **HYPOGEUM 1 AT THE WEST COMPARTMENT**









### THE INNER SOUTH CHANNEL HYPOGEUM 2 AT THE EAST COMPARTMENT





# THE PYRAMID DESIGNERS









### VERTICALLY FOR SHAFTS AND HORIZONTALLY FOR TUNNELS

#### BUT WAS **UNSAFE** TO PENETRATE THE BED ROCK

### THROUGH LAYERS OF TAFLA







#### **BURIAL CHAMBERS AT THE BOTTOM OF SHAFTS**



WOODEN-BEAMS, FLAT MEGALITHS, **CORBELLED STONE, OR GABLE MEGALITHS** SUCCESSIVELY!















# T