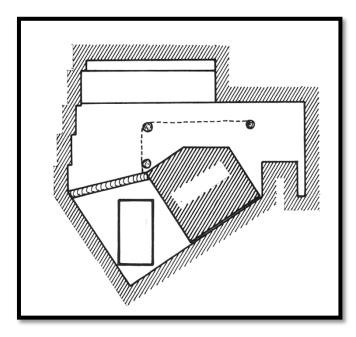

Y!















# THE BURIAL-ROCK-CUT-CHAMBER OF THE BRICK PYRAMID LEPSIUS 1 HAD THE FIRST

**WESTERLY DISPOSED PLAN** 

WHICH WAS REPEATED AT ALL PYRAMIDS UNTIL KHUFU

ITS ENTRANCE,
HIGH UP ON THE NORTH SIDE
WAS FOLLOWED BY THE PYRAMIDS OF MEIDUM AND DAHSHUR



# 2 REASONS SUPPORT DATING THE BRICK PYRAMID AT ABU RAWASH TO THE THIRD DYNASTY



THE ROOF OF ZAWYET EL ARYAN NORTH SHAFT WOULD BE LIKE THE STEP AND SOUTHERN TOMB

A DEVELOPING DESIGN OF AN OVAL SARCOPHAGUS

A DESCENDING CORRIDOR SHAPE PREPARED FOR AN ACCRETION WEDGE BLOCKAGE

3 REASONS SUPPORT DATING THE PYRAMID AT ZAWYET EL ARYAN NORTH

TO THE THIRD DYNASTY





#### WHAT WERE THE REASONS FOR?





**INDEPENDENT**SUBSTRUCTURES

PORTCULLIS
ONLY AT BET KHALLAF
AND HILL-SIDE

**BOAT PITS**NOT FOUND

HILL-SIDE
HOW CAN ONE DEFINE







### **EPITOME** CHRONOLOGY OF THE SECOND DYNASTY



- **9** NAMES ON THE SAQQARA KING
- **9** NAMES IN THE MANETHONIAN TRADITION
- **6** NAMES ON THE ABYDOS KING LIST
- **6** NAMES DISCOVERED IN SEREKHS
- **4** TOMBS AT SAQQARA AND UMM EL QA<sup>C</sup>AB

MORE ROYAL TOMES

MAY EXIST AT THE INNER SOUTH CHANEL WHICH HAD

INTERRUPTED

EARLIER UNIDENTIFIED TUNNELS



#### CHRONOLOGY OF THE SECOND DYNASTY

#### **RECORDS**





















# UNAS CLEARED THE SUPERSTRUCTURES OF THE SECOND DYNASTY.

# HIS CAUSEWAY WAS BUILT ON A DIKE **FILLING**THE OUTER SOUTH CHANNEL



# **MAY GOD REST THEIR SOULS**







**WALTER EMERY** 



J-PH LAUER



WERNER KAISER



LASZLO KAKOSY



**OMM SETY** 



**DAOUD ABDU**