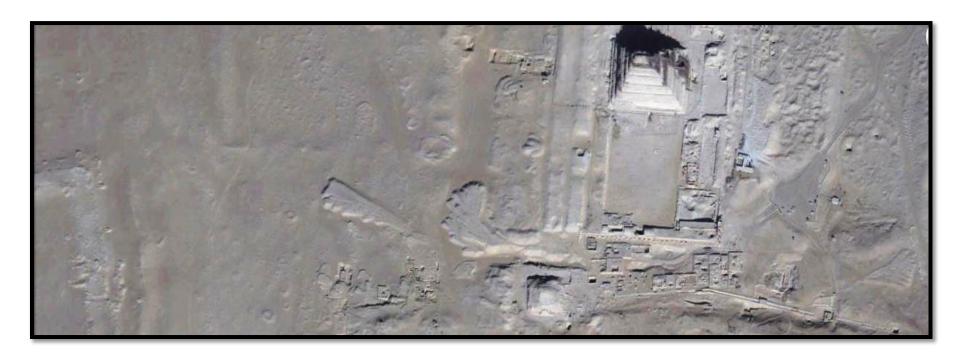

# BRICK PYRAMID AT ABU RAWASH SUBSTRUCTURE

#### **ZAWYET EL ARYAN NORTH**

**SUBSTRUCTURE** 

SUBSTRUCTURE AT NORTH-WEST SAQQARA