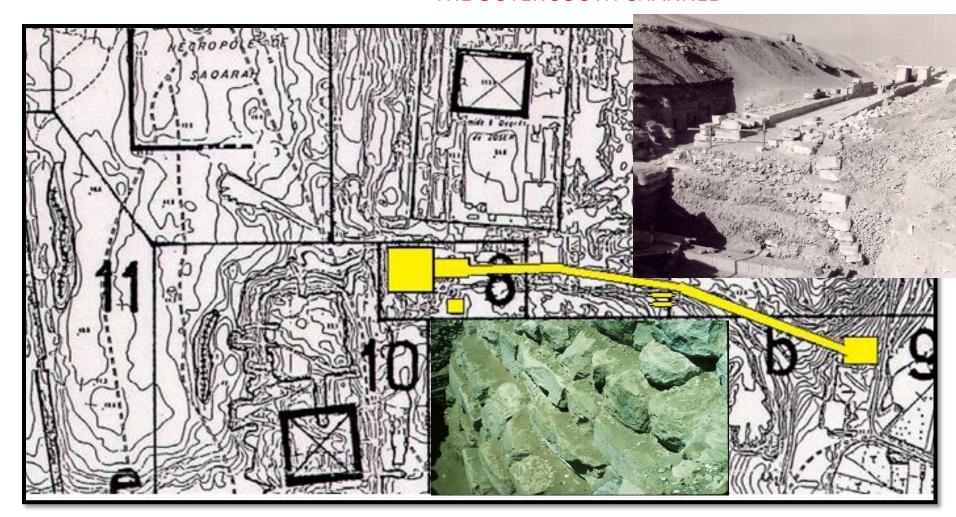

MORE ROYAL TOMES

MAY EXIST AT THE INNER SOUTH CHANEL WHICH HAD

INTERRUPTED

EARLIER UNIDENTIFIED TUNNELS

# HIS CAUSEWAY WAS BUILT ON A DIKE **FILLING**THE OUTER SOUTH CHANNEL