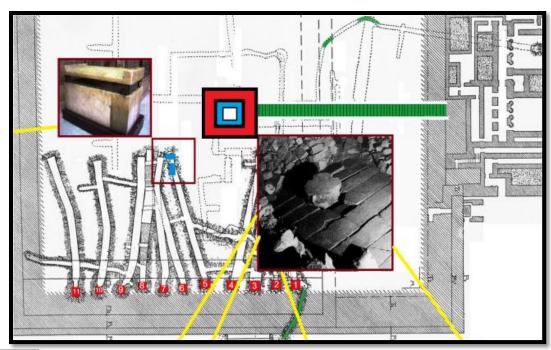

#### BET KHALLAF K1 and K2 SUBSTRUCTURES

#### **ACCRETION WEDGE BLOCK AT K1**

SUBSTRUCTURES BEFORE AN ENTRANCE