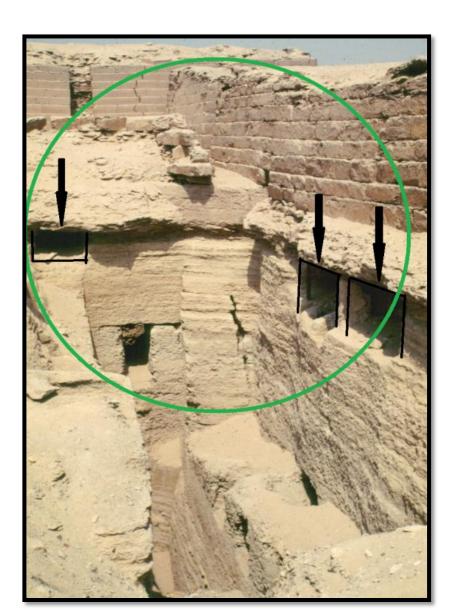

MORE ROYAL TOMES

MAY EXIST AT THE INNER SOUTH CHANEL WHICH HAD

INTERRUPTED

EARLIER UNIDENTIFIED TUNNELS