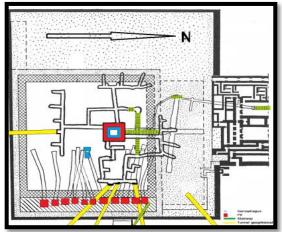

MORE ROYAL TOMES

MAY EXIST AT THE INNER SOUTH CHANEL WHICH HAD

INTERRUPTED

EARLIER UNIDENTIFIED TUNNELS