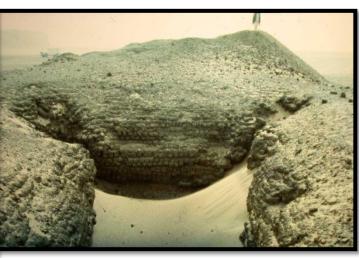

### **BURIAL CHAMBERS AT THE BOTTOM OF SHAFTS**



WOODEN-BEAMS, FLAT MEGALITHS, **CORBELLED STONE, OR GABLE MEGALITHS** SUCCESSIVELY!















# THE BURIAL-ROCK-CUT-CHAMBER OF THE BRICK PYRAMID LEPSIUS 1 HAD THE FIRST

**WESTERLY DISPOSED PLAN** 

WHICH WAS REPEATED AT ALL PYRAMIDS UNTIL KHUFU

ITS ENTRANCE,
HIGH UP ON THE NORTH SIDE
WAS FOLLOWED BY THE PYRAMIDS OF MEIDUM AND DAHSHUR



# 2 REASONS SUPPORT DATING THE BRICK PYRAMID AT ABU RAWASH TO THE THIRD DYNASTY



THE ROOF OF ZAWYET EL ARYAN NORTH SHAFT WOULD BE LIKE THE STEP AND SOUTHERN TOMB

A DEVELOPING DESIGN OF AN OVAL SARCOPHAGUS

A DESCENDING CORRIDOR SHAPE PREPARED FOR AN ACCRETION WEDGE BLOCKAGE

3 REASONS SUPPORT DATING THE PYRAMID AT ZAWYET EL ARYAN NORTH

TO THE THIRD DYNASTY





#### WHAT WERE THE REASONS FOR?





**INDEPENDENT**SUBSTRUCTURES

PORTCULLIS
ONLY AT BET KHALLAF
AND HILL-SIDE

**BOAT PITS**NOT FOUND

HILL-SIDE
HOW CAN ONE DEFINE







### **EPITOME** CHRONOLOGY OF THE SECOND DYNASTY



- **9** NAMES ON THE SAQQARA KING
- **9** NAMES IN THE MANETHONIAN TRADITION
- **6** NAMES ON THE ABYDOS KING LIST
- **6** NAMES DISCOVERED IN SEREKHS
- **4** TOMBS AT SAQQARA AND UMM EL QA<sup>C</sup>AB

MORE ROYAL TOMES

MAY EXIST AT THE INNER SOUTH CHANEL WHICH HAD

INTERRUPTED

EARLIER UNIDENTIFIED TUNNELS



#### CHRONOLOGY OF THE SECOND DYNASTY

#### **RECORDS**





















# UNAS CLEARED THE SUPERSTRUCTURES OF THE SECOND DYNASTY.

# HIS CAUSEWAY WAS BUILT ON A DIKE **FILLING**THE OUTER SOUTH CHANNEL



# **MAY GOD REST THEIR SOULS**







**WALTER EMERY** 



J-PH LAUER



WERNER KAISER