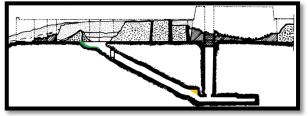

### VERTICALLY FOR SHAFTS AND HORIZONTALLY FOR TUNNELS

#### BUT WAS **UNSAFE** TO PENETRATE THE BED ROCK

### THROUGH LAYERS OF TAFLA