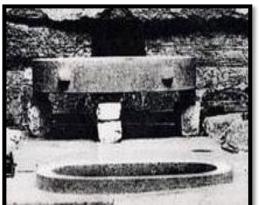

STRUCTURE











#### **ZAWYET EL ARYAN NORTH**

**SUBSTRUCTURE** 









SUBSTRUCTURE AT NORTH-WEST SAQQARA



#### SUBSTRUCTURES BEFORE AN ENTRANCE

#### **ACCRETION WEDGE BLOCK**

#### AT THE STEP PYRAMID AND THE SOUTHERN TOMB







#### SUBSTRUCTURES BEFORE AN ENTRANCE

#### **ACCRETION WEDGE BLOCK AT K1**







SUBSTRUCTURES BEFORE AN ENTRANCE

#### **ACCRETION WEDGE BLOCK AT SEKHEMKHET**



SUBSTRUCTURES BEFORE AN ENTRANCE

#### **ACCRETION WEDGE BLOCK AT Z EL ARYAN NORTH**





#### SUBSTRUCTURES BEYOND AN ENTRANCE

#### **BURIAL CHAMBERS AT THE BOTTOM OF A SHAFT**









#### SUBSTRUCTURES BEYOND AN ENTRANCE ROCK CUT BURIAL CHAMBERS











#### SUBSTRUCTURES BEYOND AN ENTRANCE INDEPENDANT









#### SUBSTRUCTURES BEYOND AN ENTRANCE DEVELOPMENT OF SARCOPHAGI









### **REMARKS** WITHOUT SUBSTRUCTURES





















#### WINDOW PASSAGES AT THE EAST COMPARTMENT







#### A STAIRWAY AT THE EAST COMPARTMENT



#### **NICHES AT THE WEST COMPARTMENT**







#### **ACCRETION LAYER REMAINS AT THE WEST COMPARTMENT**











#### **HYPOGEUM 1 AT THE WEST COMPARTMENT**









### THE INNER SOUTH CHANNEL HYPOGEUM 2 AT THE EAST COMPARTMENT





# THE PYRAMID DESIGNERS









### VERTICALLY FOR SHAFTS AND HORIZONTALLY FOR TUNNELS

#### BUT WAS **UNSAFE** TO PENETRATE THE BED ROCK

### THROUGH LAYERS OF TAFLA







#### **BURIAL CHAMBERS AT THE BOTTOM OF SHAFTS**



WOODEN-BEAMS, FLAT MEGALITHS, **CORBELLED STONE, OR GABLE MEGALITHS** SUCCESSIVELY!















# THE BURIAL-ROCK-CUT-CHAMBER OF THE BRICK PYRAMID LEPSIUS 1 HAD THE FIRST

**WEST