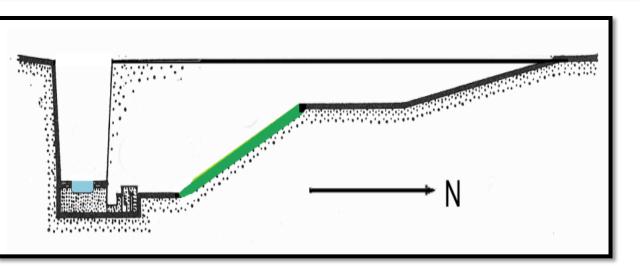

#### SUBSTRUCTURES BEFORE AN ENTRANCE

#### **ACCRETION WEDGE BLOCK**

#### AT THE STEP PYRAMID AND THE SOUTHERN TOMB