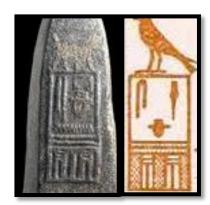

#### NEW KINGDOM NAMES OF KINGS

| # | Abydos                   | Saqqara        | Turin                      | Turin Reigns           |  |
|---|--------------------------|----------------|----------------------------|------------------------|--|
| 1 | #15 Nebka                | Om             | #3-4 Nebka                 | 19 years               |  |
| 2 | #16 Djeser sa (Setesh)   | #12 Djeser     | #3-5 Djeserit (in red ink) | 19 years               |  |
| 3 | # 17 Teti                | Om             | Om                         | Om                     |  |
| 4 | #18 Sedjes <sup>28</sup> | Om             | Om                         | Om                     |  |
| 5 | #18 Sedjes               | Om             | Om                         | Om                     |  |
| 6 | #18 Sedjes               | #13 Djeserteti | #3-6 Djeserty              | 6 monthes              |  |
| 7 | #18 Sedjes               | #14 Nebkara    | #3-7 Hudjefa <sup>29</sup> | Within 6 y. of Hudjefa |  |
| 8 | #19 Neferkara            | Om             | #3-7 Hudjefa               | Within 6 y. of Hudjefa |  |
| 9 | Om                       | #15 Huni       | #3-8 Huni                  | 24 years               |  |