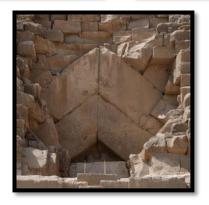

NDANT









#### SUBSTRUCTURES BEYOND AN ENTRANCE DEVELOPMENT OF SARCOPHAGI









### **REMARKS** WITHOUT SUBSTRUCTURES





















#### WINDOW PASSAGES AT THE EAST COMPARTMENT







#### A STAIRWAY AT THE EAST COMPARTMENT



#### **NICHES AT THE WEST COMPARTMENT**







#### **ACCRETION LAYER REMAINS AT THE WEST COMPARTMENT**











#### **HYPOGEUM 1 AT THE WEST COMPARTMENT**









### THE INNER SOUTH CHANNEL HYPOGEUM 2 AT THE EAST COMPARTMENT





# THE PYRAMID DESIGNERS









### VERTICALLY FOR SHAFTS AND HORIZONTALLY FOR TUNNELS

#### BUT WAS **UNSAFE** TO PENETRATE THE BED ROCK

### THROUGH LAYERS OF TAFLA







#### **BURIAL CHAMBERS AT THE BOTTOM OF SHAFTS**



WOODEN-BEAMS, FLAT MEGALITHS, **CORBELLED STONE, OR GABLE MEGALITHS** SUCCESSIVELY!















# THE BURIAL-ROCK-CUT-CHAMBER OF THE BRICK PYRAMID LEPSIUS 1 HAD THE FIRST

**WESTERLY DISPOSED PLAN** 

WHICH WAS REPEATED AT ALL PYRAMIDS UNTIL KHUFU

ITS ENTRANCE,
HIGH UP ON THE NORTH SIDE
WAS FOLLOWED BY THE PYRAMIDS OF MEIDUM AND DAHSHUR



# 2 REASONS SUPPORT DATING THE BRICK PYRAMID AT ABU RAWASH TO THE THIRD DYNASTY



THE ROOF OF ZAWYET EL ARYAN NORTH SHAFT WOULD BE LIKE THE STEP AND SOUTHERN TOMB

A DEVELOPING DESIGN OF AN OVAL SARCOPHAGUS

A DESCENDING CORRIDOR SHAPE PREPARED FOR AN ACCRETION WEDGE BLOCKAGE

3 REASONS SUPPORT DATING THE PYRAMID AT ZAWYET EL ARYAN NORTH

TO THE THIRD DYNASTY





#### WHAT WERE THE REASONS FOR?





**INDEPENDENT**SUBSTRUCTURES

PORTCULLIS
ONLY AT BET KHALLAF
AND HILL-SIDE

**BOAT PITS**NOT FOUND

HILL-SIDE
HOW CAN ONE DEFINE







### **EP