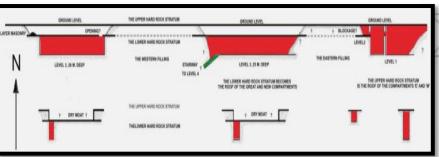

### VERTICALLY FOR SHAFTS AND HORIZONTALLY FOR TUNNELS

#### BUT WAS **UNSAFE** TO PENETRATE THE BED ROCK

### THROUGH LAYERS OF TAFLA

#### **BURIAL CHAMBERS AT THE BOTTOM OF SHAFTS**

WOODEN-BEAMS, FLAT MEGALITHS, **CORBELLED STONE, OR GABLE MEGALITHS** SUCCESSIVELY!