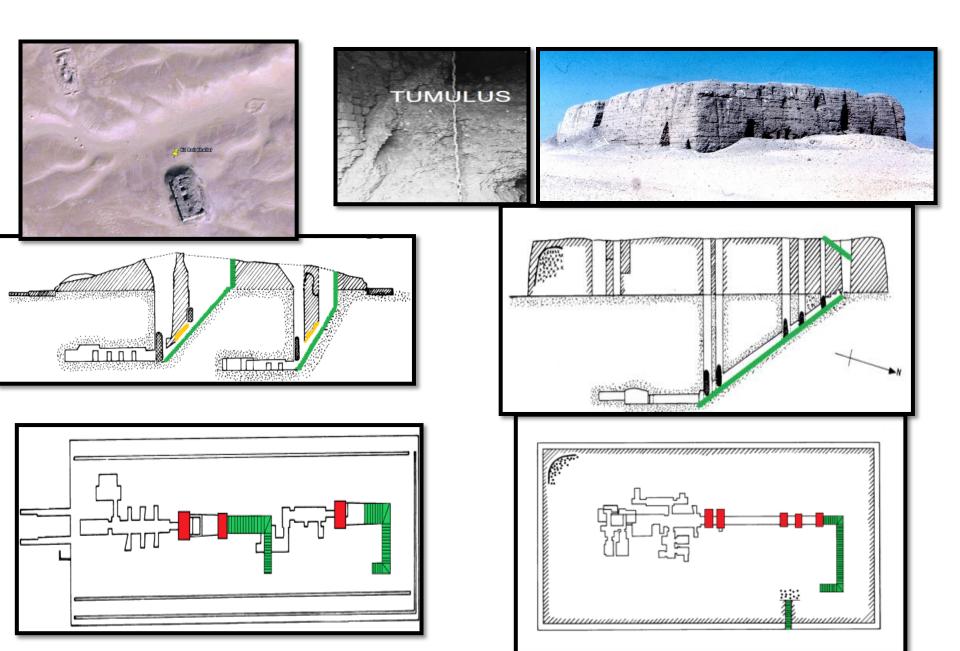

#### SUBSTRUCTURES BEFORE AN ENTRANCE

#### **ACCRETION WEDGE BLOCK**

#### AT THE STEP PYRAMID AND THE SOUTHERN TOMB

#### **ACCRETION WEDGE BLOCK AT K1**

SUBSTRUCTURES BEFORE AN ENTRANCE

#### **ACCRETION WEDGE BLOCK AT SEKHEMKHET**

SUBSTRUCTURES BEFORE AN ENTRANCE

#### **ACCRETION WEDGE BLOCK AT Z EL ARYAN NORTH**