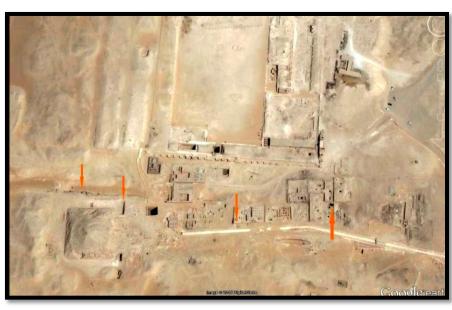

RICK PYRAMID LEPSIUS 1 HAD THE FIRST

**WESTERLY DISPOSED PLAN** 

WHICH WAS REPEATED AT ALL PYRAMIDS UNTIL KHUFU

ITS ENTRANCE,
HIGH UP ON THE NORTH SIDE
WAS FOLLOWED BY THE PYRAMIDS OF MEIDUM AND DAHSHUR



# 2 REASONS SUPPORT DATING THE BRICK PYRAMID AT ABU RAWASH TO THE THIRD DYNASTY



THE ROOF OF ZAWYET EL ARYAN NORTH SHAFT WOULD BE LIKE THE STEP AND SOUTHERN TOMB

A DEVELOPING DESIGN OF AN OVAL SARCOPHAGUS

A DESCENDING CORRIDOR SHAPE PREPARED FOR AN ACCRETION WEDGE BLOCKAGE

3 REASONS SUPPORT DATING THE PYRAMID AT ZAWYET EL ARYAN NORTH

TO THE THIRD DYNASTY





#### WHAT WERE THE REASONS FOR?





**INDEPENDENT**SUBSTRUCTURES

PORTCULLIS
ONLY AT BET KHALLAF
AND HILL-SIDE

**BOAT PITS**NOT FOUND

HILL-SIDE
HOW CAN ONE DEFINE







### **EPITOME** CHRONOLOGY OF THE SECOND DYNASTY



- **9** NAMES ON THE SAQQARA KING
- **9** NAMES IN THE MANETHONIAN TRADITION
- **6** NAMES ON THE ABYDOS KING LIST
- **6** NAMES DISCOVERED IN SEREKHS
- **4** TOMBS AT SAQQARA AND UMM EL QA<sup>C</sup>AB

MORE ROYAL TOMES

MAY EXIST AT THE INNER SOUTH CHANEL WHICH HAD

INTERRUPTED

EARLIER UNIDENTIFIED TUNNELS



#### CHRONOLOGY OF THE SECOND DYNASTY

#### **RECORDS**





















# UNAS CLEARED THE SUPERSTRUCTURES OF THE SECOND DYNASTY.

# HIS CAUSEWAY WAS BUILT ON A DIKE **FILLING**THE OUTER SOUTH CHANNEL



# **MAY GOD REST THEIR SOULS**







**WALTER EMERY** 



J-PH LAUER



WERNER KAISER



LASZLO KAKOSY



**OMM SETY** 



**DAOUD ABDU**