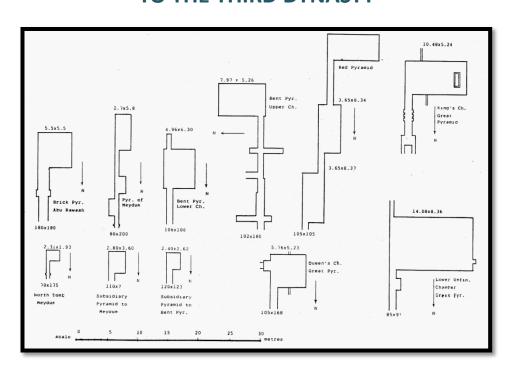

# **MONUMENT SITES**

### REMINDER THE STEP PYRAMID COMPLEX

#### **THE SOUTH TOMB SUBSTRUCTURES**

# **REMINDER** THE STEP PYRAMID SUBSTRUCTURES

# **REMINDER** THE DRY MOAT

#### BET KHALLAF K1 and K2 SUBSTRUCTURES

# **REMINDER SEKHEMKHET** SUBSTRUCTURES

#### **ZAWYER EL ARYAN SOUTH**

**SUBSTRUCTURES** 

# BRICK PYRAMID AT ABU RAWASH SUBSTRUCTURE

#### **ZAWYET EL ARYAN NORTH**

**SUBSTRUCTURE** 

SUBSTRUCTURE AT NORTH-WEST SAQQARA