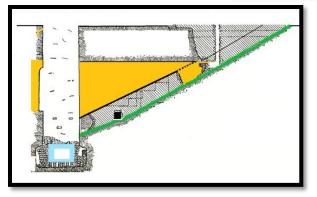

#### SUBSTRUCTURES BEYOND AN ENTRANCE

#### **BURIAL CHAMBERS AT THE BOTTOM OF A SHAFT**