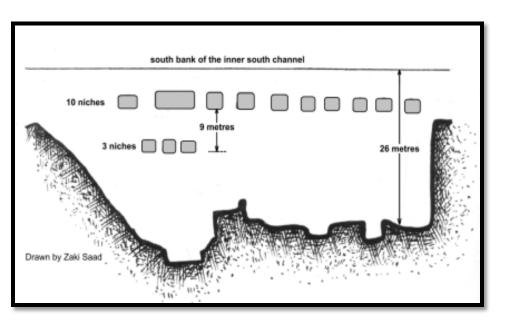

#### **NICHES AT THE WEST COMPARTMENT**

### THE INNER SOUTH CHANNEL HYPOGEUM 2 AT THE EAST COMPARTMENT

MORE ROYAL TOMES

MAY EXIST AT THE INNER SOUTH CHANEL WHICH HAD

INTERRUPTED

EARLIER UNIDENTIFIED TUNNELS