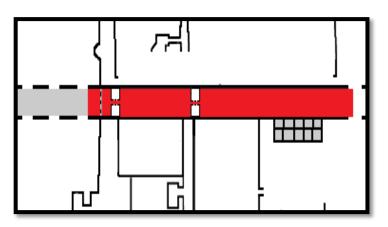

#### WINDOW PASSAGES AT THE EAST COMPARTMENT

#### A STAIRWAY AT THE EAST COMPARTMENT

#### **NICHES AT THE WEST COMPARTMENT**

#### **ACCRETION LAYER REMAINS AT THE WEST COMPARTMENT**

#### **HYPOGEUM 1 AT THE WEST COMPARTMENT**

### THE INNER SOUTH CHANNEL HYPOGEUM 2 AT THE EAST COMPARTMENT