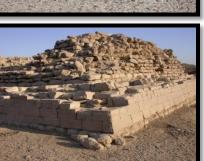

NORTH**

**SUBSTRUCTURE** 









SUBSTRUCTURE AT NORTH-WEST SAQQARA



#### SUBSTRUCTURES BEFORE AN ENTRANCE

#### **ACCRETION WEDGE BLOCK**

#### AT THE STEP PYRAMID AND THE SOUTHERN TOMB







#### SUBSTRUCTURES BEFORE AN ENTRANCE

#### **ACCRETION WEDGE BLOCK AT K1**







SUBSTRUCTURES BEFORE AN ENTRANCE

#### **ACCRETION WEDGE BLOCK AT SEKHEMKHET**



SUBSTRUCTURES BEFORE AN ENTRANCE

#### **ACCRETION WEDGE BLOCK AT Z EL ARYAN NORTH**





#### SUBSTRUCTURES BEYOND AN ENTRANCE

#### **BURIAL CHAMBERS AT THE BOTTOM OF A SHAFT**









#### SUBSTRUCTURES BEYOND AN ENTRANCE ROCK CUT BURIAL CHAMBERS











#### SUBSTRUCTURES BEYOND AN ENTRANCE INDEPENDANT









#### SUBSTRUCTURES BEYOND AN ENTRANCE DEVELOPMENT OF SARCOPHAGI









### **REMARKS** WITHOUT SUBSTRUCTURES





















#### WINDOW PASSAGES AT THE EAST COMPARTMENT







#### A STAIRWAY AT THE EAST COMPARTMENT



#### **NICHES AT THE WEST COMPARTMENT**







#### **ACCRETION LAYER REMAINS AT THE WEST COMPARTMENT**











#### **HYPOGEUM 1 AT THE WEST COMPARTMENT**









### THE INNER SOUTH CHANNEL HYPOGEUM 2 AT THE EAST COMPARTMENT





# THE PYRAMID DESIGNERS









### VERTICALLY FOR SHAFTS AND HORIZONTALLY FOR TUNNELS

#### BUT WAS **UNSAFE** TO PENETRATE THE BED ROCK

### THROUGH LAYERS OF TAFLA







#### **BURIAL CHAMBERS AT THE BOTTOM OF SHAFTS**



WOODEN-BEAMS, FLAT MEGALITHS, **CORBELLED STONE, OR GABLE MEGALITHS** SUCCESSIVELY!















# THE BURIAL-ROCK-CUT-CHAMBER OF THE BRICK PYRAMID LEPSIUS 1 HAD THE FIRST

**WESTERLY DISPOSED PLAN** 

WHICH WAS REPEATED A