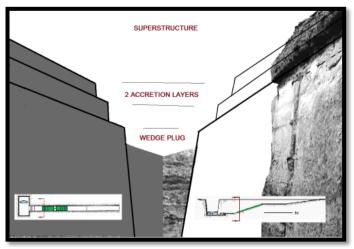

RUCTURES**







# **REMINDER** THE STEP PYRAMID SUBSTRUCTURES







# **REMINDER** THE DRY MOAT



















#### BET KHALLAF K1 and K2 SUBSTRUCTURES



# **REMINDER SEKHEMKHET** SUBSTRUCTURES











#### **ZAWYER EL ARYAN SOUTH**

**SUBSTRUCTURES** 







# BRICK PYRAMID AT ABU RAWASH SUBSTRUCTURE











#### **ZAWYET EL ARYAN NORTH**

**SUBSTRUCTURE** 









SUBSTRUCTURE AT NORTH-WEST SAQQARA



#### SUBSTRUCTURES BEFORE AN ENTRANCE

#### **ACCRETION WEDGE BLOCK**

#### AT THE STEP PYRAMID AND THE SOUTHERN TOMB







#### SUBSTRUCTURES BEFORE AN ENTRANCE

#### **ACCRETION WEDGE BLOCK AT K1**







SUBSTRUCTURES BEFORE AN ENTRANCE

#### **ACCRETION WEDGE BLOCK AT SEKHEMKHET**



SUBSTRUCTURES BEFORE AN ENTRANCE

#### **ACCRETION WEDGE BLOCK AT Z EL ARYAN NORTH**





#### SUBSTRUCTURES BEYOND AN ENTRANCE

#### **BURIAL CHAMBERS AT THE BOTTOM OF A SHAFT**









#### SUBSTRUCTURES BEYOND AN ENTRANCE ROCK CUT BURIAL CHAMBERS











#### SUBSTRUCTURES BEYOND AN ENTRANCE INDEPENDANT









#### SUBSTRUCTURES BEYOND AN ENTRANCE DEVELOPMENT OF SARCOPHAGI









### **REMARKS** WITHOUT SUBSTRUCTURES





















#### WINDOW PASSAGES AT THE EAST COMPARTMENT







#### A STAIRWAY AT THE EAST COMPARTMENT



#### **NICHES AT THE WEST COMPARTMENT**







#### **ACCRETION LAYER REMAINS AT THE WEST COMPARTMENT**











#### **HYPOGEUM 1 AT THE WEST COMPARTMENT**









### THE INNER SOUTH CHANNEL HYPOGEUM 2 AT THE EAST COMPARTMENT





# THE PYRAMID DESIGNERS









### VERTICALLY FOR SHAFTS AND HORIZONTALLY FOR TUNNELS

#### BUT WAS **