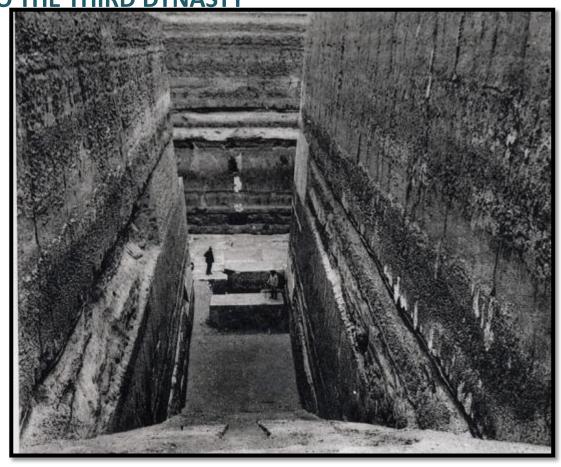

#### SUBSTRUCTURES BEYOND AN ENTRANCE

#### **BURIAL CHAMBERS AT THE BOTTOM OF A SHAFT**

#### SUBSTRUCTURES BEYOND AN ENTRANCE ROCK CUT BURIAL CHAMBERS