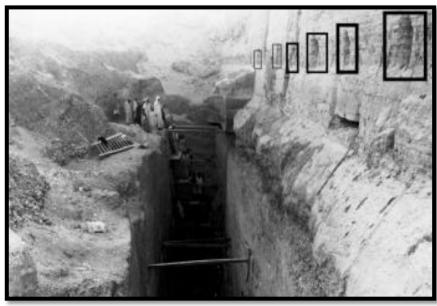

#### **NICHES AT THE WEST COMPARTMENT**

#### **ACCRETION LAYER REMAINS AT THE WEST COMPARTMENT**