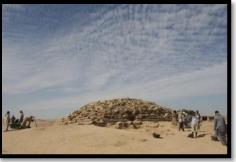

**SUBSTRUCTURE** 









SUBSTRUCTURE AT NORTH-WEST SAQQARA



#### SUBSTRUCTURES BEFORE AN ENTRANCE

#### **ACCRETION WEDGE BLOCK**

#### AT THE STEP PYRAMID AND THE SOUTHERN TOMB







#### SUBSTRUCTURES BEFORE AN ENTRANCE

#### **ACCRETION WEDGE BLOCK AT K1**







SUBSTRUCTURES BEFORE AN ENTRANCE

#### **ACCRETION WEDGE BLOCK AT SEKHEMKHET**



SUBSTRUCTURES BEFORE AN ENTRANCE

#### **ACCRETION WEDGE BLOCK AT Z EL ARYAN NORTH**





#### SUBSTRUCTURES BEYOND AN ENTRANCE

#### **BURIAL CHAMBERS AT THE BOTTOM OF A SHAFT**









#### SUBSTRUCTURES BEYOND AN ENTRANCE ROCK CUT BURIAL CHAMBERS











#### SUBSTRUCTURES BEYOND AN ENTRANCE INDEPENDANT









#### SUBSTRUCTURES BEYOND AN ENTRANCE DEVELOPMENT OF SARCOPHAGI









### **REMARKS** WITHOUT SUBSTRUCTURES





















#### WINDOW PASSAGES AT THE EAST COMPARTMENT







#### A STAIRWAY AT THE EAST COMPARTMENT



#### **NICHES AT THE WEST COMPARTMENT**







#### **ACCRETION LAYER REMAINS AT THE WEST COMPARTMENT**











#### **HYPOGEUM 1 AT THE WEST COMPARTMENT**









### THE INNER SOUTH CHANNEL HYPOGEUM 2 AT THE EAST COMPARTMENT





# THE PYRAMID DESIGNERS









### VERTICALLY FOR SHAFTS AND HORIZONTALLY FOR TUNNELS

#### BUT WAS **UNSAFE** TO PENETRATE THE BED ROCK

### THROUGH LAYERS OF TAFLA







#### **BURIAL CHAMBERS AT THE BOTTOM OF SHAFTS**



WOODEN-BEAMS, FLAT MEGALITHS, **CORBELLED STONE, OR GABLE MEGALITHS** SUCCESSIVELY!















# THE BURIAL-ROCK-CUT-CHAMBER OF THE BRICK PYRAMID LEPSIUS 1 HAD THE FIRST

**WESTERLY DISPOSED PLAN** 

WHICH WAS REPEATED AT ALL PY