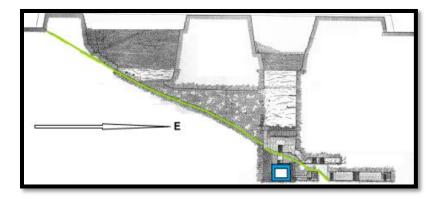

MORE ROYAL TOMES

MAY EXIST AT THE INNER SOUTH CHANEL WHICH HAD

INTERRUPTED

EARLIER UNIDENTIFIED TUNNELS