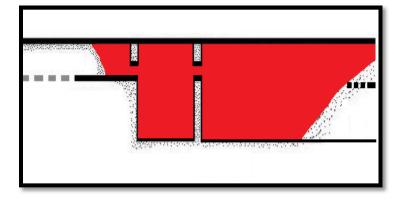

#### WINDOW PASSAGES AT THE EAST COMPARTMENT

#### A STAIRWAY AT THE EAST COMPARTMENT

#### **NICHES AT THE WEST COMPARTMENT**

#### **ACCRETION LAYER REMAINS AT THE WEST COMPARTMENT**

#### **HYPOGEUM 1 AT THE WEST COMPARTMENT**

### THE INNER SOUTH CHANNEL HYPOGEUM 2 AT THE EAST COMPARTMENT