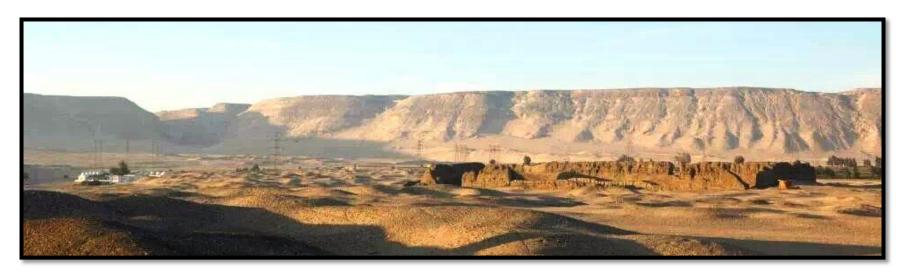

RYAN NORTH SHAFT WOULD BE LIKE THE STEP AND SOUTHERN TOMB

A DEVELOPING DESIGN OF AN OVAL SARCOPHAGUS

A DESCENDING CORRIDOR SHAPE PREPARED FOR AN ACCRETION WEDGE BLOCKAGE

3 REASONS SUPPORT DATING THE PYRAMID AT ZAWYET EL ARYAN NORTH

TO THE THIRD DYNASTY





#### WHAT WERE THE REASONS FOR?





**INDEPENDENT**SUBSTRUCTURES

PORTCULLIS
ONLY AT BET KHALLAF
AND HILL-SIDE

**BOAT PITS**NOT FOUND

HILL-SIDE
HOW CAN ONE DEFINE







### **EPITOME** CHRONOLOGY OF THE SECOND DYNASTY



- **9** NAMES ON THE SAQQARA KING
- **9** NAMES IN THE MANETHONIAN TRADITION
- **6** NAMES ON THE ABYDOS KING LIST
- **6** NAMES DISCOVERED IN SEREKHS
- **4** TOMBS AT SAQQARA AND UMM EL QA<sup>C</sup>AB

MORE ROYAL TOMES

MAY EXIST AT THE INNER SOUTH CHANEL WHICH HAD

INTERRUPTED

EARLIER UNIDENTIFIED TUNNELS



#### CHRONOLOGY OF THE SECOND DYNASTY

#### **RECORDS**





















# UNAS CLEARED THE SUPERSTRUCTURES OF THE SECOND DYNASTY.

# HIS CAUSEWAY WAS BUILT ON A DIKE **FILLING**THE OUTER SOUTH CHANNEL



# **MAY GOD REST THEIR SOULS**







**WALTER EMERY** 



J-PH LAUER



WERNER KAISER



LASZLO KAKOSY



**OMM SETY** 



**DAOUD ABDU**