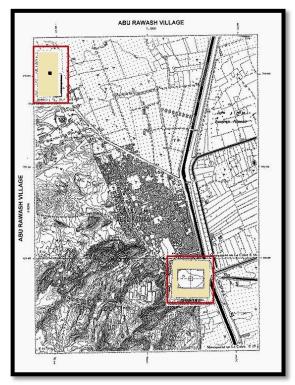

|
| 5 | #5 Soyphis     | 16 years     | Om          | #7 Stoichos  | 06 years    |
| 6 | #6 Tosortasis  | 19 years     | Om          | #8 Gosormies | 30 years    |
| 7 | #7 Akhes       | 42 years     | Om          | #9 Mares     | 26 years    |
| 8 | #8 Sephuris    | 30 years     | Om          | #10 Anoyphis | 20 years    |
| 9 | #9 Kerpheris   | 26 years     | Om          | Om           | Om          |

# **CONTEMPORARY MATERIAL**

















# **INFORMATION PRO**









J. E. QUIBELL

C. M. FIRTH

J. PH. LAUER

**BRUNO DESLANDES** 



SELIM HASSAN



**ZAKI SAAD** 



**ZAKI ISKANDER** 



KAROL MYOELIWIEC



**AHMED MOUSSA** 



**TOMASZ HERBICH** 



J. GARSTANG **ZAKARIA GOMEIM** 





D. DUNHAM



**RICHAR LESIUS** 



A. BARSANTI



SAKUJI YOSHIMURA

# **MONUMENT SITES**











### REMINDER THE STEP PYRAMID COMPLEX





#### **THE SOUTH TOMB SUBSTRUCTURES**







# **REMINDER** THE STEP PYRAMID SUBSTRUCTURES







# **REMINDER** THE DRY MOAT



















#### BET KHALLAF K1 and K2 SUBSTRUCTURES



# **REMINDER SEKHEMKHET** SUBSTRUCTURES











#### **ZAWYER EL ARYAN SOUTH**

**SUBSTRUCTURES** 







# BRICK PYRAMID AT ABU RAWASH SUBSTRUCTURE











#### **ZAWYET EL ARYAN NORTH**

**SUBSTRUCTURE** 









SUBSTRUCTURE AT NORTH-WEST SAQQARA



#### SUBSTRUCTURES BEFORE AN ENTRANCE

#### **ACCRETION WEDGE BLOCK**

#### AT THE STEP PYRAMID AND THE SOUTHERN TOMB







#### SUBSTRUCTURES BEFORE AN ENTRANCE

#### **ACCRETION WEDGE BLOCK AT K1**







SUBSTRUCTURES BEFORE AN ENTRANCE

#### **ACCRETION WEDGE BLOCK AT SEKHEMKHET**



SUBSTRUC