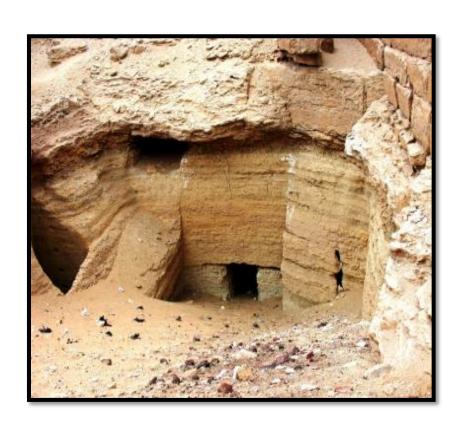

#### WINDOW PASSAGES AT THE EAST COMPARTMENT

#### A STAIRWAY AT THE EAST COMPARTMENT

#### **NICHES AT THE WEST COMPARTMENT**

#### **ACCRETION LAYER REMAINS AT THE WEST COMPARTMENT**

#### **HYPOGEUM 1 AT THE WEST COMPARTMENT**

### THE INNER SOUTH CHANNEL HYPOGEUM 2 AT THE EAST COMPARTMENT