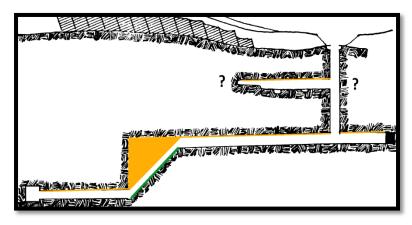

#### SUBSTRUCTURES BEFORE AN ENTRANCE

#### **ACCRETION WEDGE BLOCK**

#### AT THE STEP PYRAMID AND THE SOUTHERN TOMB