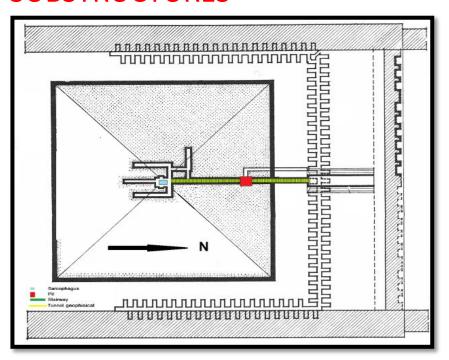

#### WHAT WERE THE REASONS FOR?

**INDEPENDENT**SUBSTRUCTURES

PORTCULLIS
ONLY AT BET KHALLAF
AND HILL-SIDE

**BOAT PITS**NOT FOUND

HILL-SIDE
HOW CAN ONE DEFINE

MORE ROYAL TOMES

MAY EXIST AT THE INNER SOUTH CHANEL WHICH HAD

INTERRUPTED

EARLIER UNIDENTIFIED TUNNELS