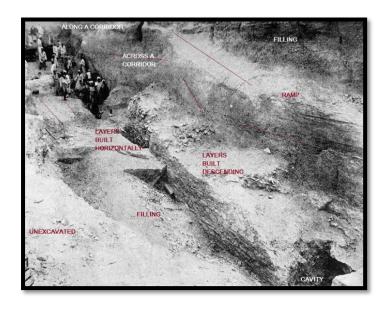

### THROUGH LAYERS OF TAFLA

# HIS CAUSEWAY WAS BUILT ON A DIKE **FILLING**THE OUTER SOUTH CHANNEL