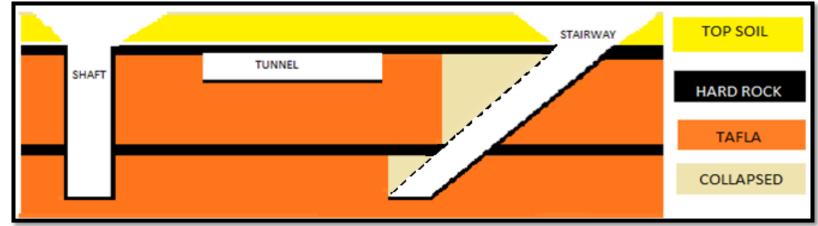

### VERTICALLY FOR SHAFTS AND HORIZONTALLY FOR TUNNELS

#### BUT WAS **UNSAFE** TO PENETRATE THE BED ROCK

### THROUGH LAYERS OF TAFLA