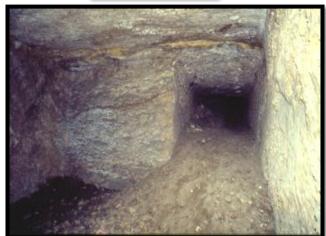

#### SUBSTRUCTURES BEYOND AN ENTRANCE

#### **BURIAL CHAMBERS AT THE BOTTOM OF A SHAFT**

#### SUBSTRUCTURES BEYOND AN ENTRANCE ROCK CUT BURIAL CHAMBERS