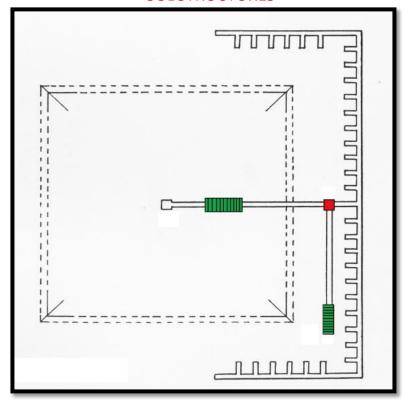

#### WHAT WERE THE REASONS FOR?

**INDEPENDENT**SUBSTRUCTURES

PORTCULLIS
ONLY AT BET KHALLAF
AND HILL-SIDE

**BOAT PITS**NOT FOUND

HILL-SIDE
HOW CAN ONE DEFINE

MORE ROYAL TOMES

MAY EXIST AT THE INNER SOUTH CHANEL WHICH HAD

INTERRUPTED

EARLIER UNIDENTIFIED TUNNELS