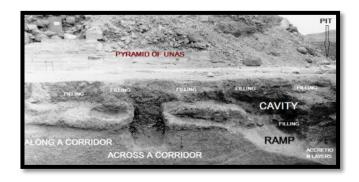

# UNAS CLEARED THE SUPERSTRUCTURES OF THE SECOND DYNASTY.

# HIS CAUSEWAY WAS BUILT ON A DIKE **FILLING**THE OUTER SOUTH CHANNEL